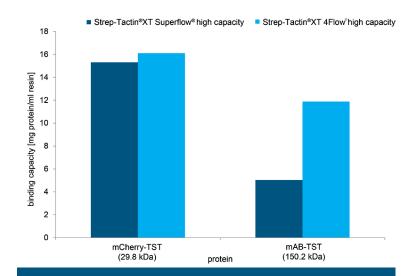

Strep-Tactin®XT 4Flow® high capacity in comparison to Strep-Tactin®XT Superflow® high capacity provides an equal binding capacity for the regular size mCherry-TST, but a 2.5 fold higher binding capacity for the large mAB-TST protein.