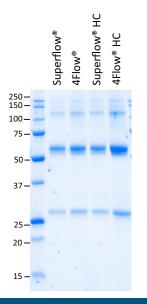

Both Strep-Tactin®XT Superflow/high capacity (HC) and Strep-Tactin®XT 4Flow®/high capacity (HC) achieved for large monoclonal antibody tagged with the Twin-Strep-tag® (mAB-TST) the same high purity, but the latter the highest yield.