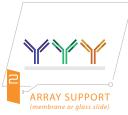

### how it works

L-Series avoids the need for matched antibody pairs, thereby eliminating potential interactions between antibodies. This allows very high-density analyte panels to be assembled, making proteome profiling truly high throughput and efficient.