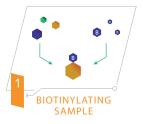

### how it works

L-Series avoids the need for matched antibody pairs, thereby eliminating potential interactions between antibodies. This allows very high-density analyte panels to be assembled, making proteome profiling truly high throughput and efficient.