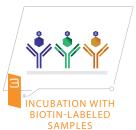

### how it works

L-Series avoids the need for matched antibody pairs, thereby eliminating potential interactions between antibodies. This allows very high-density analyte panels to be assembled, making proteome profiling truly high throughput and efficient.